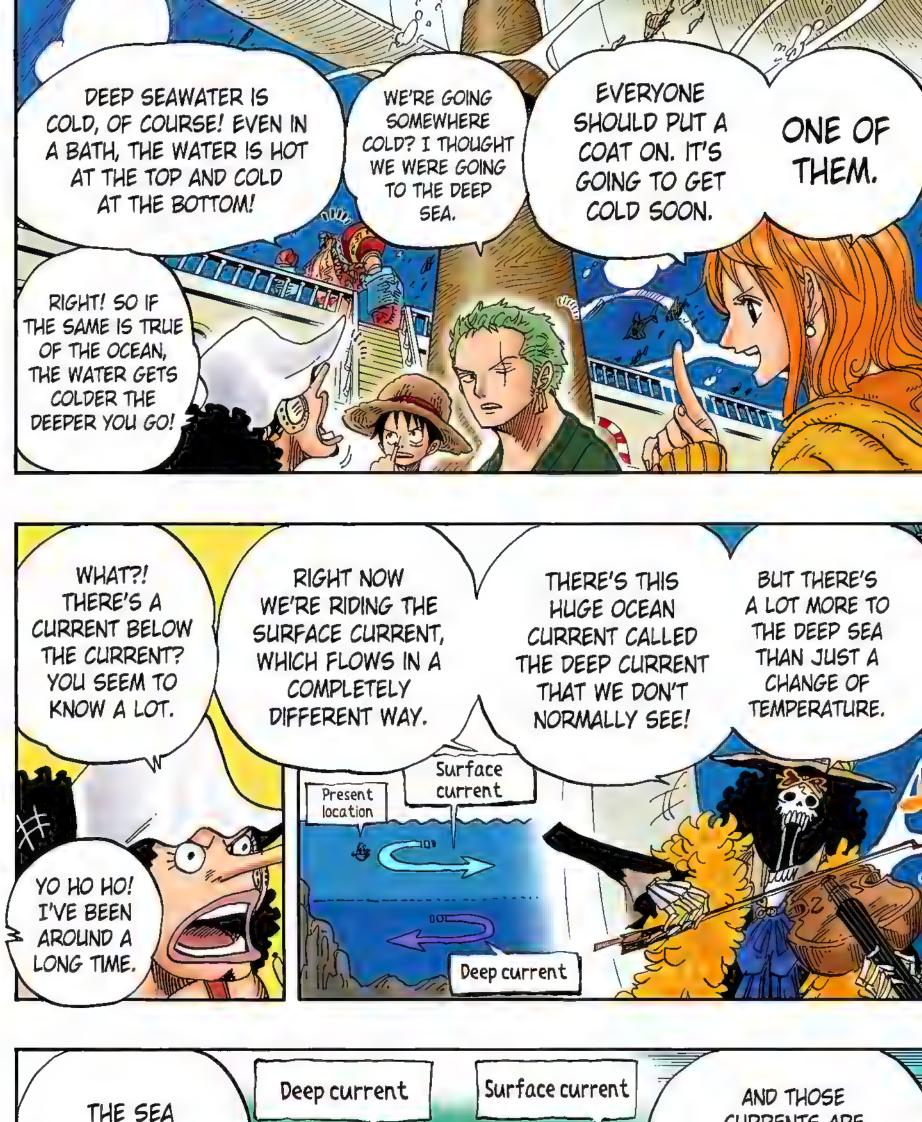

# ONE PIECE

CURRENTS FLOW ALL AROUND THE Deep current Surface current

AND THOSE CURRENTS ARE ALWAYS CONNECTED SOMEWHERE! THEY DON'T JUST BRANCH OFF AND COMBINE FROM WEST TO EAST.

THEY CAN GO UP AND DOWN, SURFACING AND SUBMERGING LIKE A GIANT DRAGON.

I GET IT! SO WE'RE GOING TO FIND A COLD PLACE WHERE IT'S JUST LIKE WHAT FRANKY SAID ABOUT THE BATH. WHEN SEAWATER BUT HOW DO WE FIND THAT THING THAT'LL TAKE US

?!

Reader (Q): Hello, Mr. Oda. How are you doing? Your readers always say "I'm starting SBS" before you get to. I'm actually one of those people who would like to say "I'm starting SBS" too. But that phrase "I'm starting SBS" only has meaning when you, Mr. Oda, say "I'm starting..."